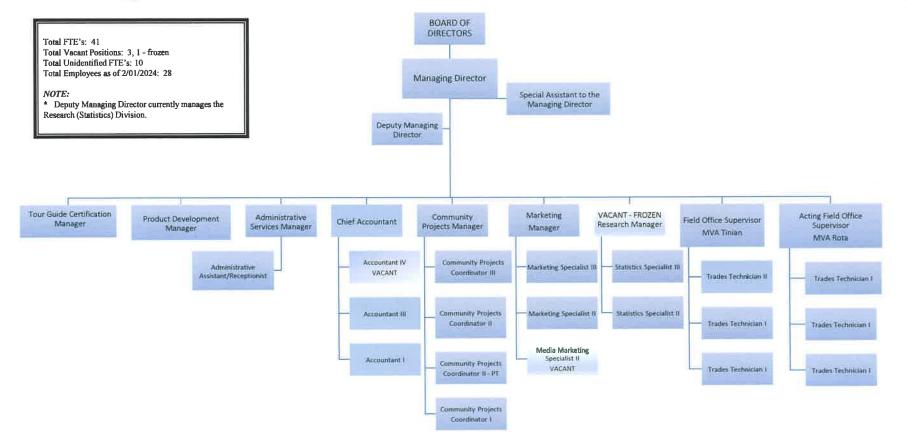

|                      |                    |                             | 0%    |
|                          | All Other Promotions                       | 295,153                      | 134,038                      | 268,753              | 1,465,000          | 1,196,247                   | 445%  |
|                          | Total Advertising and Marketing            | 575,803                      | 237,685                      | 3,627,004            | 7,335,000          | 3,674,996                   | 101%  |
| RAND TOTAL -<br>ARKETING | - CNMI ADVERTISING AND                     | 775,303                      | 843,793                      | 4,095,957            | 8,365,345          | 4.236,388                   | 103%  |

# **Organization Chart – Marianas Visitors Authority**



Page 30 of 39





# MARIANAS VISITORS AUTHORITY

# ACCOMPLISHMENTS HIGHLIGHTS 2022-2023

Page 31 of 39

# **Marianas Visitors Authority**

# Citizen-Centric Report Fiscal Year 2023

- About MVA 1
- Progress 2
- Finances 3
- Outlook

Δ

#### P.O. BOX 500861

Saipan, MP 96950 www.mymarianas.com 670.664.3200•SAIPAN 670.433.9365•TINIAN 670.532.0327 • ROTA



# Who We Are

Pursuant to Public Law 11-15 Section 5, Public Law 13-5, Public Law 13-9, and Executive Order 03-02 of March 10, 2003, the Marianas Visitors Authority shall promote the orderly growth of the CNMI tourism industry. It is our mission to promote and develop the Northern Mariana Islands as a premier destination of choice for visitors from throughout the world while providing a maximum quality of life for our people. We nurture