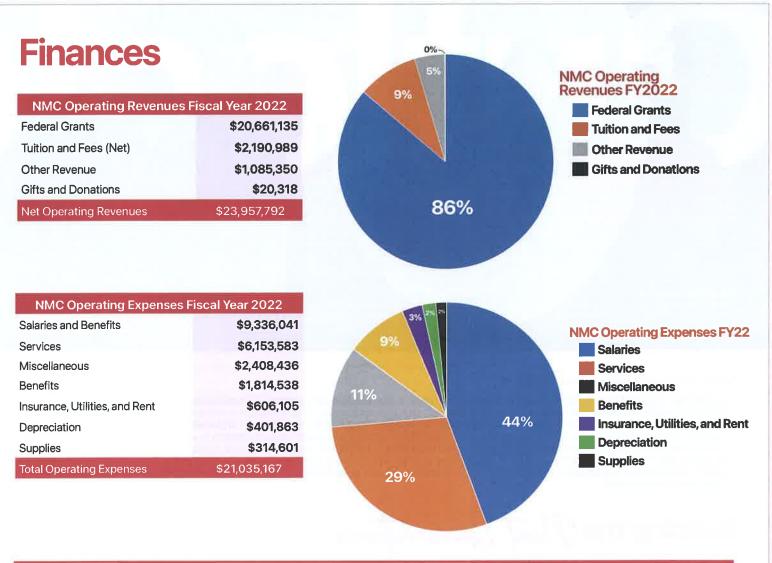

#### FINANCIAL STATEMENT SUMMARY STATEMENT OF NET POSITION

|                              | 2023         | 2022         |
|------------------------------|--------------|--------------|
| Assets                       | \$42,515,175 | \$44,900,277 |
| Liabilities                  | 3,271,880    | 7,822.311    |
| Net Position                 | 39,243,295   | 37,077,966   |
| Liabilities and Net Position | S42,515,175  | \$44,900,277 |

#### STATEMENT OF REVENUES, EXPENSES & CHANGES IN NET POSITION

|                                             | 2023         | 2022         |
|---------------------------------------------|--------------|--------------|
| Operating Revenues                          | \$1,465,038  | 1,706,459    |
| (Provision for)recovery for loan impairment | 1,226,570    | (392.250)    |
| Net Operating Revenues                      | 2,691,608    | 1,314,209    |
| Operating Expenses                          | (526,279)    | (1.623.979)  |
| Operating Loss                              | 2,165,329    | (309,770)    |
| Non-operating Revenues (Expenses), net      |              | (8,913)      |
| Change in Net Position                      | 2,165,329    | (318.683)    |
| Net Position - beginning                    | 37,077,966   | 37,396,649   |
| Net Position - ending                       | \$39,243,295 | \$37,077,966 |