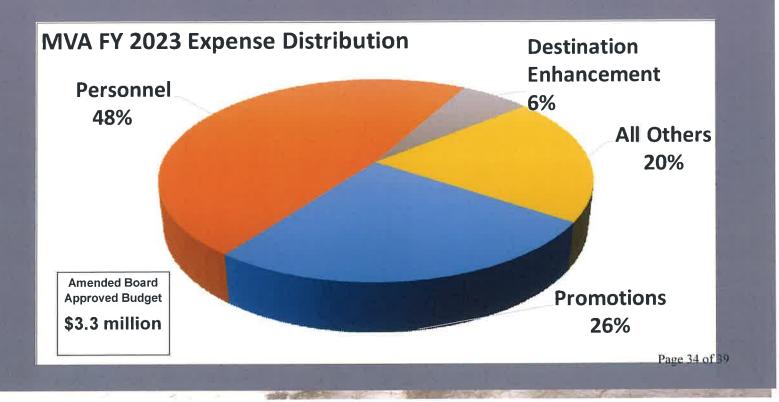

### **CEDA BUDGET 2023**

| Budget Item                 | <b>Budget Amount</b> | % of Budget | Staff<br>Development Capital   |
|-----------------------------|----------------------|-------------|--------------------------------|
| Personnel & Fringe Benefits | \$1,056,432          | 66.4%       | Technical (2%) Outlay (5%)     |
| Operating Expenditure       | 394,210              | 24.8%       | Assistance/ (5%)<br>Grants OPA |
| Technical Assistance/Grants | 18,000               | 1.1%        | (1%) Funding<br>(1%)           |
| Staff Development           | 30,870               | 1.9%        |                                |
| Capitai Outlay              | 75,800               | 4.8%        | Operating<br>Expenditure       |
| OPA Funding                 | \$15,745             | 1.0%        | (25%) Personnel & Fringe       |
| Total Budget                | \$1,591,057          | 100%        | Benefits<br>(66%)              |