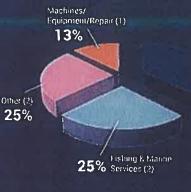

#### TOTAL LOANS APPROVED IN FISCAL YEAR 2023

| the second s | Rela             | and the second second second |
|----------------------------------------------------------------------------------------------------------------|------------------|------------------------------|
| Eusiness Category                                                                                              | Amount Approved  | Calint                       |
| Construction & Rentals                                                                                         | \$160,000        |                              |
| Retail                                                                                                         | \$25.000         | 1                            |
| Other                                                                                                          | \$3,000          | 1                            |
|                                                                                                                | \$188,000        | 3                            |
|                                                                                                                | Saipan           |                              |
| Business Category                                                                                              | Amounts Approved | Count                        |
| Construction & Rentals                                                                                         | \$50.000         | 2                            |
| Fishing & Marine Services                                                                                      | \$18,000         |                              |
|                                                                                                                | \$68,000         | 3                            |
| where the second se | Tinian           | en service en un un          |
| Business Category                                                                                              | Amounts Approved | Count                        |
| Construction & Rentals                                                                                         | \$20,000         | 1                            |
| Fishing & Manne Services                                                                                       | \$25,000         | 1                            |
| (0)St-500-001                                                                                                  | \$45.000         | 2                            |
| Total for FY 2023                                                                                              | \$301,000        | 8                            |

| Type of Loans Approved (O     | verall) |        |
|-------------------------------|---------|--------|
| Business Type                 | Count   | %      |
| Construction & Rentals (3)    | 3       | 37 50% |
| Fishing & Marine Services (2) | 2       | 25 00% |
| Other (2)                     | 2       | 25 00% |
| Machines/Equipment/Repair     | 1       | 12 50% |