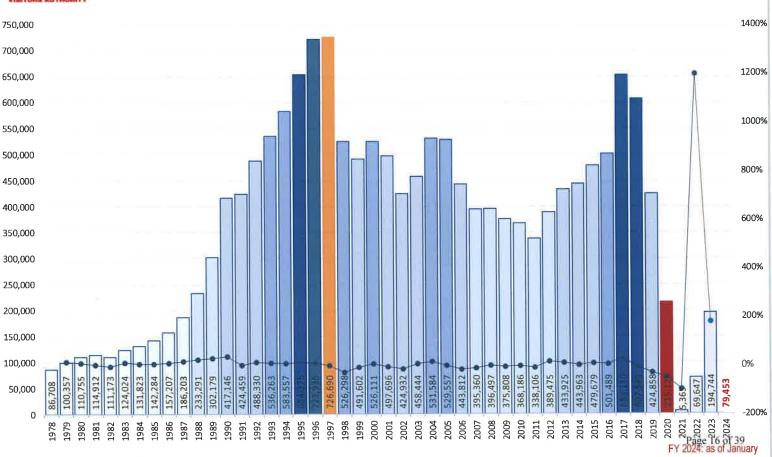

ons will be accepted online, further providing a most accommodating environment for both MVA and the community.

Page 15 of 39

#### **D. PERFORMANCE INDICATORS**



# CNMI Historical Visitor Arrivals • Fiscal Year 1978 - 2024

#### Notes: • 1978 - 1987: Initial Phase • 1988 - 1997: Economic Boom • 1998 - 2005: Asian Economic Crisis: • 2001: 9-11 • 2002: Iraq War • 2003: SARS Outbreak • 2005: JAL Pullout (Oct. 31, 2005) • 2006 - 2011: Recession; Suspension of NW Airlines, Osaka flight (Oct. 28, 2006) • 2009: Global Economic Crisis • 2011: Japan Earthquake • 2012 - 2017: Economic Recovery • 2015: Typhoon Soudelor • 2018: Delta Pullout (May 6) and Super Typhoon Yutu (Oct. 25, 2218) 2020-21: Global Pandemic (COVID-19) • 2021 - 2022: South Korea TRIP Program • 2022 - 2023: Japan TRIP Program





VOLUME III\_AUTONOMOUS AGENCIES\_39



Visitor Arrivals Breakdown FY 2023-2024



FY 2023



FY 2024



Page 18 of 39

#### **FUTURE PLANS**

#### Marketing:

- Creating a global branding and marketing strategy establishing clear identity for The Marianas that resonates within the travel community as a desirable destination to visit. The initial idea for the MVA is to develop a comprehensive global branding strategy that incorporates traditional print materials, digital marketing, uniformity amongst social media platforms, implementation training, and to create global uniform branding in all major source markets (Japan, Korea, China, U.S.), and potential new markets. Steps will also be taken to enhance existing marketing platforms locally and in our source markets creating new opportun