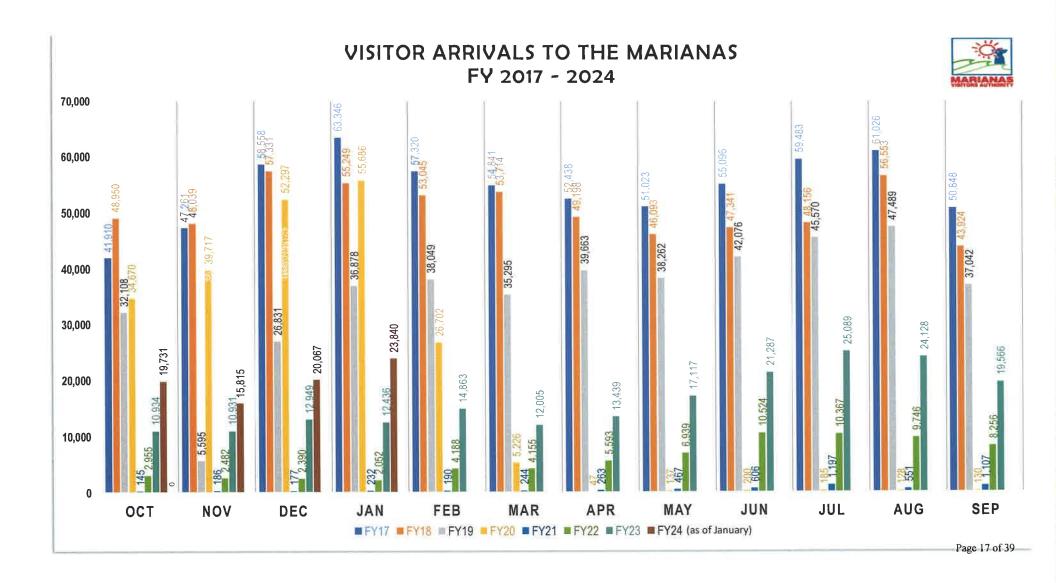

s will be accepted online, further providing a most accommodating environment for both MVA and the community.

Page 15 of 39

#### **D. PERFORMANCE INDICATORS**



# CNMI Historical Visitor Arrivals • Fiscal Year 1978 - 2024

#### Notes: • 1978 - 1987: Initial Phase • 1988 - 1997: Economic Boom • 1998 - 2005: Asian Economic Crisis: • 2001: 9-11 • 2002: Iraq War • 2003: SARS Outbreak • 2005: JAL Pullout (Oct. 31, 2005) • 2006 - 2011: Recession; Suspension of NW Airlines, Osaka flight (Oct. 28, 2006) • 2009: Global Economic Crisis • 2011: Japan Earthquake • 2012 - 2017: Economic Recovery • 2015: Typhoon Soudelor • 2018: Delta Pullout (May 6) and Super Typhoon Yutu (Oct. 25, 2218) 2020-21: Global Pandemic (COVID-19) • 2021 - 2022: South Korea TRIP Program • 2022 - 2023: Japan TRIP Program





VOLUME III\_AUTONOMOUS AGENCIES\_39



Visitor Arrivals Breakdown FY 2023-2024



FY 2023



FY 2024



Page 18 of 39

#### **FUTURE PLANS**

#### Marketing:

- Creating a global branding and marketing strategy establishing clear identity for The Marianas that resonates within the travel community as a desirable destination to visit. The initial idea for the MVA is to develop a comprehensive global branding strategy that incorporates traditional print materials, digital marketing, uniformity amongst social media platforms, implementation training, and to create global uniform branding in all major source markets (Japan, Korea, China, U.S.), and potential new markets. Steps will also be taken to enhance existing marketing platforms locally and in our source markets creating new opportunit