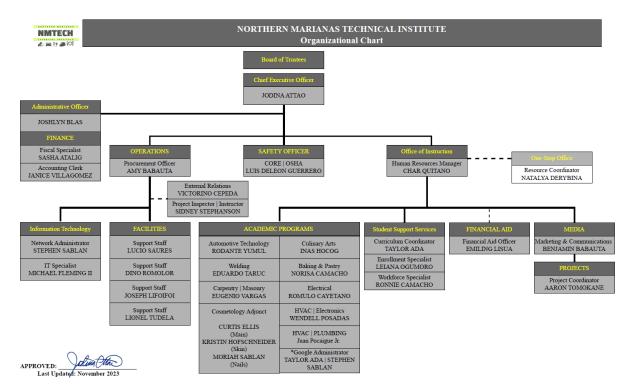

#### ORGANIZATION

By statute, CEDA is limited to fifteen employees excluding the executive director and comptroller who are hired by the board and are officers of the authority. Currently, CEDA has 11 FTEs, with one vacancy, and plans to hire staff for the economic development department this fiscal year 2024.