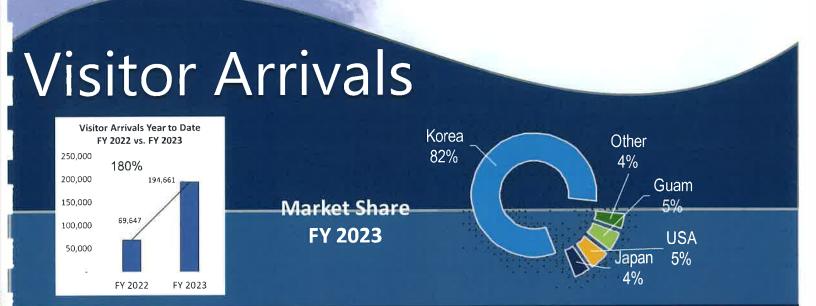

and 17 sites on Rota were regularly maintained.
- On Saipan, Garapan Area Trash Collection was continued with daily trash collection and minor landscaping in the tourist district of Garapan. Flower and tree planters were replaced and repainted at Last Command Post, and signage was replaced with an updated map and legend. Safety railings at Banzai Cliff were repaired.
- Railing and baluster repairs were completed at I Chen'chon Bird Sanctuary in in Rota.
- On Tinian, the historic Ginoza Trail and caves and Tachibana Trail were reopened. Site, directional, and warning signs were refurbished, and repairs and painting were conducted at Suicide Cliff, Tinian.
- Beautify My Marianas partnered with an average of three organizations a month conducting beach clean-ups in Saipan. Tinian, and Rota.



# **OPERATING BUDGET FOR FISCAL YEAR 2023**

# Where does the money come from?

Pursuant to Public Law 18-1, Hotel Occupancy Tax (HOT) normally constitutes a majority of the MVA's budget. From the tax collected, 80% is given to the MVA and 20% to the NMI Retirement Fund. However, due to low visitor arrivals, the CNMI Budget Appropriations Act in FY 2023 suspended MVA's entitlement to the HOT and Alcohol Container Tax. Major funding sources in FY 2023 were the Community Development Block Grant-Disaster Recovery grant, American Rescue Plan Act, reserved funding, and local appropriation.

# Where does the money go?



# WHAT IS NEXT?

#### CHALLENGES AND PLANS

# **PROMOTING THE MARIANAS**

- Marketing offices in Korea and Japan will continue to represent The Marianas.
- Currency exchange r