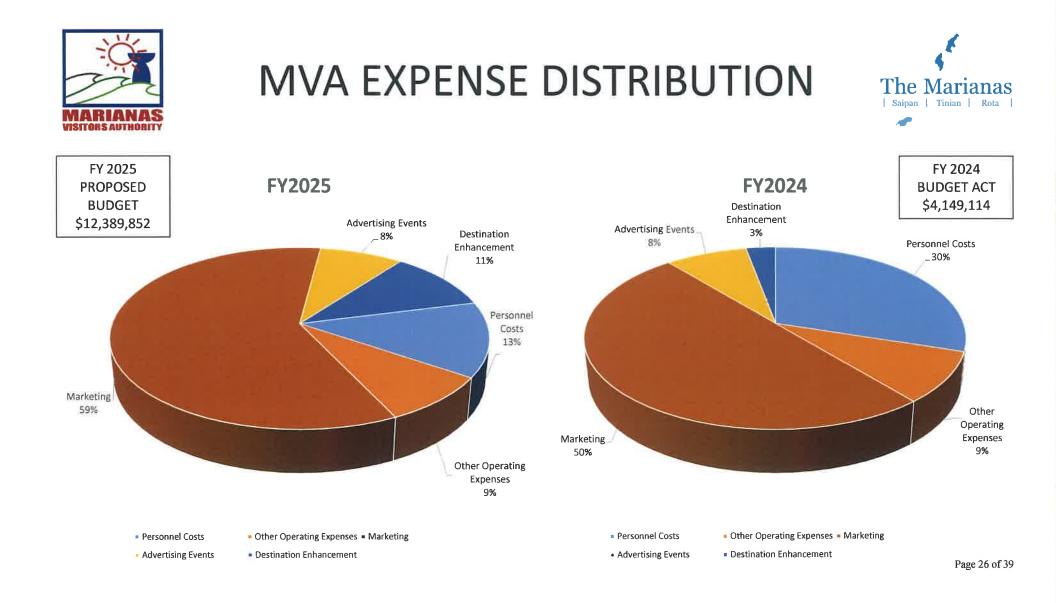

ng                                          | 말                  | 2,073,342    | 2,073,342    | 4,101,787               | 3,535,205    | \$ 7,335,000  | 5,261,658                    | 254%  |
| Advertising Events                                 | -                  | 335,267      | 335,267      | 531,644                 | 498,701      | \$ 1,030,345  | 695,078                      | 207%  |
| Destination Enhancement                            | -                  | 120,448      | 120,448      | 699,286                 | 352,822      | \$ 1,327,100  | 1,206,652                    | 1002% |
| Total Projected Expenditures for<br>MVA Operations | \$ 2               | \$ 4,149,112 | \$ 4,149,114 | 5,873,411               | 6,516,441    | \$ 12,389,852 | 8,240,738                    | 199%  |



#### MARIANAS VISITORS AUTHORITY

#### **FY 2025 OPERATIONS BUDGET**

| CLASS    |                                                | FY2022 ACTUAL | FY2023                | FY2024                | FY 2025            | FY24-25 Increase/<br>(Decrease) |       |
|----------|------------------------------------------------|---------------|-----------------------|-----------------------|--------------------|---------------------------------|-------|
| CODE     | EXPENDITURE                                    | (Unaudited)   | ACTUAL<br>(Unaudited) | ACTUAL<br>(Unaudited) | Proposed<br>Budget | (\$)                            | (%)   |
| 61000    | Personnel Service                              | 1,620,000     | 1,582,119             | 1,359,156             | 1,649,522          | 290,366