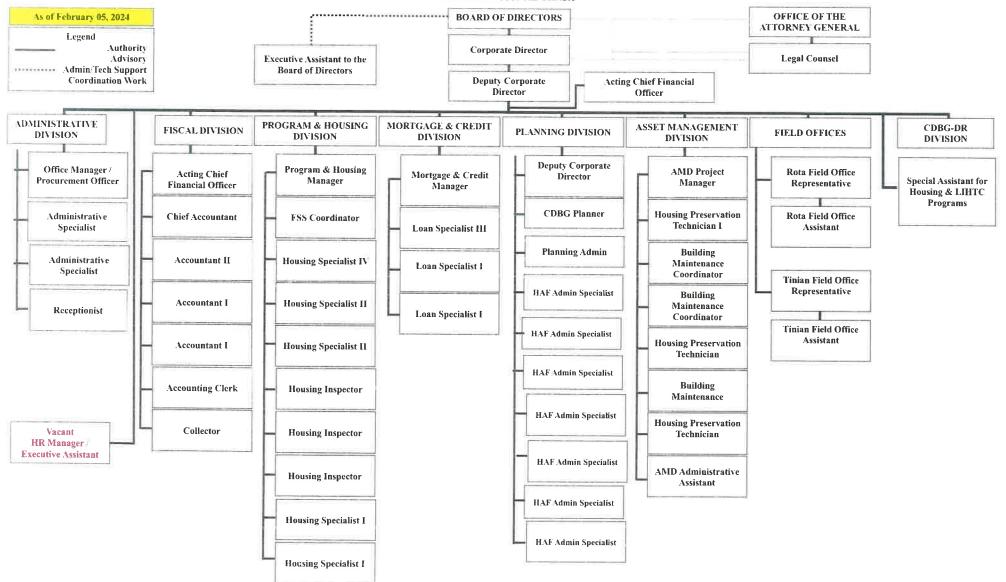

#### ORGANIZATION

By statute, CEDA is limited to fifteen employees excluding the executive director and comptroller who are hired by the board and are officers of the authority. Currently, CEDA has 11 FTEs, with one vacancy, and plans to hire staff for the economic development department this fiscal year 2024.