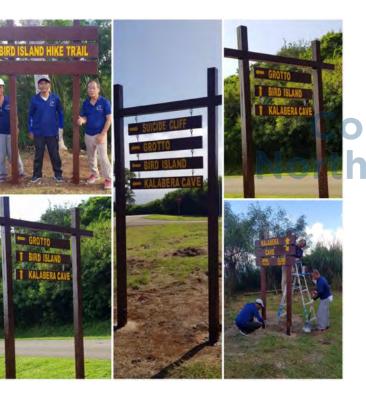

|                            | Organization                                                                                                                                                                                                                 |     | Site                                                     |  |  |
|----------------------------|------------------------------------------------------------------------------------------------------------------------------------------------------------------------------------------------------------------------------|-----|----------------------------------------------------------|--|--|
|                            | Rota                                                                                                                                                                                                                         |     |                                                          |  |  |
| 1.                         | Rota Mayor's Office                                                                                                                                                                                                          | 1.  | Benita Manglona Buildings, Rota                          |  |  |
| 2.                         | Filipino Community of Rota                                                                                                                                                                                                   | -   | (Songsong Village)                                       |  |  |
| 3.                         | Rota Merchandising, DK Brothers                                                                                                                                                                                              | 2.  | Mendiola Park, Rota                                      |  |  |
| 4.                         | Hotel Valentino<br>*In partnership with Rota Mayor's Office, FilCorp,<br>Rota Merchandising, DK Brothers for the Benita<br>Manglona Buildings and Mendiola Park. Also, in<br>partnership with CPA-Rota for the Airport Road. | 3.  | Airport Road, Rota                                       |  |  |
| 5.                         | Commonwealth Ports Authority - Rota                                                                                                                                                                                          |     |                                                          |  |  |
| Tinian                     |                                                                                                                                                                                                                              |     |                                                          |  |  |
| 6.                         | Triple J Enterprises, Inc.                                                                                                                                                                                                   | 4.  | Jones Beach, Tinian 📃 💆                                  |  |  |
|                            | Sai                                                                                                                                                                                                                          | oan |                                                          |  |  |
| 7.                         | Marianas Association of Filipino<br>Engineers and Architects                                                                                                                                                                 |     | A&E Consulting Services for PPP<br>Construction Projects |  |  |
| 8.                         | International Roller Skates                                                                                                                                                                                                  |     |                                                          |  |  |
| 9.                         | Tasi & the Ali'is                                                                                                                                                                                                            |     |                                                          |  |  |
| 10.                        | DIVEWISH                                                                                                                                                                                                                     | 5.  | Grotto                                                   |  |  |
| 11.                        | Loco & Taco Dining Bar                                                                                                                                                                                                       |     |                                                          |  |  |
| 12.                        | Bibong Corp. (Mariana Lighthouse)                                                                                                                                                                                            |     | Y I P '                                                  |  |  |
| 13.                        | P&A Corporation                                                                                                                                                                                                              | 6.  | Korean Peace Memorial                                    |  |  |
| 14.                        | Marianas Racing Association                                                                                                                                                                                                  | 7.  | Cowtown                                                  |  |  |
|                            |                                                                                                                                                                                                                              | 8.  | Gilbert C. Ada Gymnasium                                 |  |  |
| 15.                        | Cor<br>Tan Holdings/Tan Siu Lin Foundation                                                                                                                                                                                   |     | Directional and Location Signages                        |  |  |
|                            |                                                                                                                                                                                                                              |     | Bird Island Lookout                                      |  |  |
|                            |                                                                                                                                                                                                                              |     | Gov. Froilan C. Tenorio<br>Beach Road Pathway            |  |  |
| 16.                        | <ul> <li>16. Kanoa Football Club</li> <li>17. Beach Road Tourism Development,<br/>Inc.</li> </ul>                                                                                                                            |     |                                                          |  |  |
| 17.                        |                                                                                                                                                                                                                              |     | Garapan Core Highway Medians                             |  |  |
| 18.                        | E-Land Group                                                                                                                                                                                                                 | 12. | Pau Pau Beach                                            |  |  |
| 19.                        | Bridge Capital, LLC                                                                                                                                                                                                          | 13. | Garapan Central Park                                     |  |  |
| 20.                        | Rotary Club of Saipan                                                                                                                                                                                                        | 14. | Suicide Cliff                                            |  |  |
| 21. Emon Masonic Lodge 179 |                                                                                                                                                                                                                              | 14. |                                                          |  |  |

## Public Private Partnership Program As of February 18, 2021

|   | Saipan     |                                                                                        |     |                                                                            |
|---|------------|----------------------------------------------------------------------------------------|-----|----------------------------------------------------------------------------|
|   | 22.<br>23. | Lions Club International<br>District 204, Region 2<br>Mount Carmel School              | 15. | Sugar Dock Beach                                                           |
|   | 24.        | Commonwealth Ports Authority -<br>Saipan                                               | 16. | Airport Access Road, Saipan                                                |
|   | 25.        |                                                                                        |     | Airport Access Fload, Calpan                                               |
|   | 26.<br>27. | POI Aviation<br>Triathlon Association of CNMI                                          |     |                                                                            |
|   | 27.        | NMI Cycling Federation                                                                 | 17. | North Trails                                                               |
|   | 29.        | CTSI Logistics                                                                         | 18. | Ladder Beach                                                               |
|   | 30.        | Northern Mariana Islands Football<br>Association                                       | 19. | Koblerville Village                                                        |
|   | 31.        | United Filipino Organization                                                           |     |                                                                            |
| G |            | Triple J Enterprises, Inc.<br>*Organization counted under the Jones Beach<br>adoption. | 20. | San Isidro Beach Park / Laly 4                                             |
|   | 32.        | Korean Community of Saipan                                                             | 21. | Micro Beach                                                                |
|   | 33.        | Kanoa Resort Saipan                                                                    | 22. | Susupe Beach Park                                                          |
|   | 34.<br>35. | Chinese Association of Saipan<br>Palauan Community Association of the<br>CNMI          | 23. | Naftan Point                                                               |
|   | 36.<br>37. | Tasi Tours<br>Micronesia Islands Nature Alliance                                       | 24. | Beach Road Flower Garden<br>(National Office Supply to Mariana:<br>Lounge) |
|   | 38.        | Office of Precinct 1 Representatives                                                   | 25. | Dandan Children's Park                                                     |
|   | 30.        | 22 <sup>nd</sup> Legislature                                                           |     | San Antonio Basketball Court<br>& Fernando Benavente Library               |
|   | 39.        | Office of Precinct 2 Representatives 22 <sup>nd</sup> Legislature                      | 27. | Susupe Basketball Court<br>& Social Hall                                   |
|   | 40.        | Office of Precinct 4 Representatives<br>22 <sup>nd</sup> Legislature                   | 28. | Tanapag Beach                                                              |
|   |            |                                                                                        | 29. | Tanapag Basketball Court                                                   |
|   | 41.        | Office of House Minority<br>22 <sup>nd</sup> Legislature                               | 30. | Capitol Hill Basketball Court                                              |